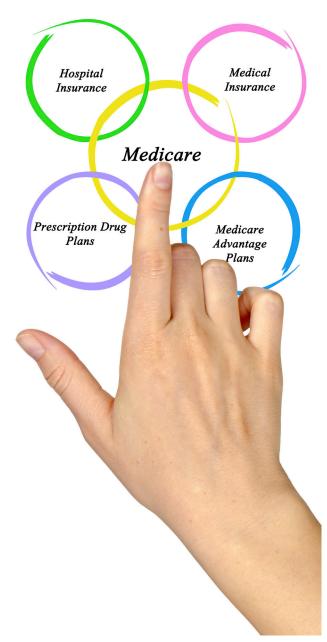

## Are you turning age 65 soon? Will you soon be eligible for Medicare? Want to know more about Medicare?

Join us for a FREE "Welcome to Medicare" class. We'll cover:

- Medicare Parts A and B
- Medicare supplement and Medicare Advantage plans
- · Part D prescription drug plans
- Fraud prevention